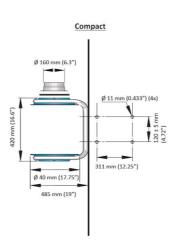

- Simple and quick installation few parts
- Expandable system ideal for growing businesses
- Can be supplemented with fan, extraction arm and control box
- Economical and efficient

| Product name                  | MFS, Modular Filter System                                                                                                           |
|-------------------------------|--------------------------------------------------------------------------------------------------------------------------------------|
| Filter efficiency (%)         | 99,995                                                                                                                               |
| Installation                  | Indoor                                                                                                                               |
| Suitable for combustible dust | False                                                                                                                                |
| Application                   | Fumes, Dust                                                                                                                          |
| Airflow (m³/h)                | 500 - 1000                                                                                                                           |
| Filter Area (m²)              | Standard = 18<br>HEPA = 13<br>Compact = 5                                                                                            |
| Filter type                   | Cartridge                                                                                                                            |
| Number of filter elements     | 1                                                                                                                                    |
| Colour                        |                                                                                                                                      |
| Note                          | The flow of air should not exceed 500 m3/h per filter unit. The lower the flow of air, the better the filtration ability/absorption. |

Fumes

Dust

| Image | Description                                        | Filter material                                                      | Weight (kg) | Model     |
|-------|----------------------------------------------------|----------------------------------------------------------------------|-------------|-----------|
|       | MFS filter with cartridge, console and connections | 18m2 filterarea, Cellulose paper<br>(Category M)                     | 22,6        | 12600144  |
| 1     | MFS filter with cartridge, console and connections | Micro fibre glass (H13) / Activeated carbon                          | 27          | 12600344  |
|       | MFS filter with cartridge, console and connections | Activated carbon (15 kg)                                             | 34,8        | 12600544* |
|       | MFS HEPA filter H14 Compact                        | Micro fibre glass (HEPA H14 acc. to<br>EN 1822).<br>Filter area 5 m2 | 18          | 12613144  |