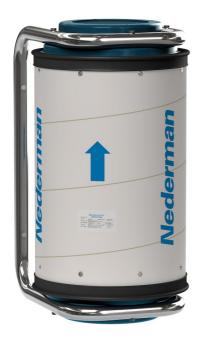

### Ideal for your capture at source extraction system

The Modular Filter System (MFS) simply solves the need of cleaning the air from contaminants (i.e. dust, fumes, aerosols) as well as gases and smells across a broad range of industrial or commercial applications. The modular construction means that the system is suitable for both small workspaces and larger manufacturing works. By supplementing with Nederman fans, extraction arms and control boxes, you can build up a solution for every workplace.

- Simple and quick installation few parts
- Expandable system ideal for growing businesses
- Can be supplemented with fan, extraction arm and control box
- Economical and efficient

| Product name                  | MFS, Modular Filter System                                                                                                           |
|-------------------------------|--------------------------------------------------------------------------------------------------------------------------------------|
| Filter efficiency (%)         | 99,995                                                                                                                               |
| Installation                  | Indoor                                                                                                                               |
| Suitable for combustible dust | False                                                                                                                                |
| Application                   | Fumes, Dust                                                                                                                          |
| Airflow (m³/h)                | 500 - 1000                                                                                                                           |
| Filter Area (m²)              | Standard = 18<br>HEPA = 13<br>Compact = 5                                                                                            |
| Filter type                   | Cartridge                                                                                                                            |
| Number of filter elements     | 1                                                                                                                                    |
| Colour                        |                                                                                                                                      |
| Note                          | The flow of air should not exceed 500 m3/h per filter unit. The lower the flow of air, the better the filtration ability/absorption. |