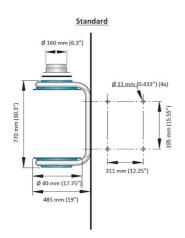

- Simple and quick installation few parts
- Expandable system ideal for growing businesses
- Can be supplemented with fan, extraction arm and control box
- Economical and efficient

| Product name                  | MFS, Modular Filter System                                                                                                           |
|-------------------------------|--------------------------------------------------------------------------------------------------------------------------------------|
| Filter efficiency (%)         | 99,995                                                                                                                               |
| Installation                  | Indoor                                                                                                                               |
| Suitable for combustible dust | False                                                                                                                                |
| Application                   | Fumes, Dust                                                                                                                          |
| Airflow (m³/h)                | 500 - 1000                                                                                                                           |
| Filter Area (m²)              | Standard = 18<br>HEPA = 13<br>Compact = 5                                                                                            |
| Filter type                   | Cartridge                                                                                                                            |
| Number of filter elements     | 1                                                                                                                                    |
| Colour                        |                                                                                                                                      |
| Note                          | The flow of air should not exceed 500 m3/h per filter unit. The lower the flow of air, the better the filtration ability/absorption. |