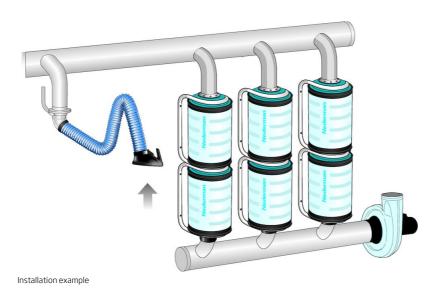

### Ideal for your capture at source extraction system

The Modular Filter System (MFS) simply solves the need of cleaning the air from contaminants (i.e. dust, fumes, aerosols) as well as gases and smells across a broad range of industrial or commercial applications. The modular construction means that the system is suitable for both small workspaces and larger manufacturing works. By supplementing with Nederman fans, extraction arms and control boxes, you can build up a solution for every workplace.

- Simple and quick installation few parts
- Expandable system ideal for growing businesses
- Can be supplemented with fan, extraction arm and control box
- Economical and efficient

| Product name                  | MFS, Modular Filter System                                                                                                           |
|-------------------------------|--------------------------------------------------------------------------------------------------------------------------------------|
| Filter efficiency (%)         | 99,995                                                                                                                               |
| Installation                  | Indoor                                                                                                                               |
| Suitable for combustible dust | False                                                                                                                                |
| Application                   | Fumes, Dust                                                                                                                          |
| Airflow (m³/h)                | 500 - 1000                                                                                                                           |
| Filter Area (m²)              | Standard = 18<br>HEPA = 13<br>Compact = 5                                                                                            |
| Filter type                   | Cartridge                                                                                                                            |
| Number of filter elements     | 1                                                                                                                                    |
| Colour                        |                                                                                                                                      |
| Note                          | The flow of air should not exceed 500 m3/h per filter unit. The lower the flow of air, the better the filtration ability/absorption. |