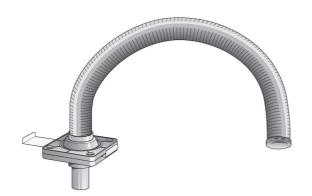

Flexible bench top extraction arm

Extractor arms for use in electonic industries, laboratories, schools etc. Flexible plastic hose with a very good resistancy against solvents etc. Stays in new position when adjusted. ESD safe. Swivel with 360 degree rotation. This means that the connected ductwork remains firm and does not rotate with the arm. Mounting directly in bench surface or with accessory brackets. Can be mounted both standing and hanging.

| Product name                 | Bench Top Extraction arm FX32<br>ESD |
|------------------------------|--------------------------------------|
| Noise level (dB(A))          | 48                                   |
| Installation                 | Indoor                               |
| Extraction arm diameter (mm) | 32                                   |
| Airflow (m <sup>3</sup> /h)  | 20-45                                |
| Arm length (m)               | 0,85                                 |