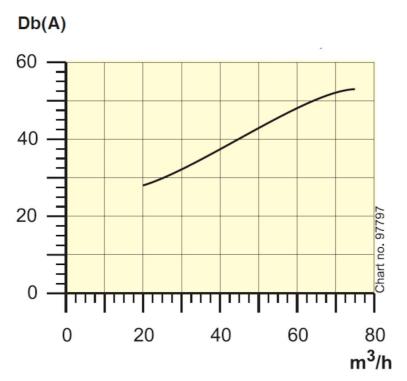

Pressure Drop

Sound Level Distance to measuring point = 1m

| Product name                 | Bench Top Extraction arm FX32<br>ESD |
|------------------------------|--------------------------------------|
| Noise level (dB(A))          | 48                                   |
| Installation                 | Indoor                               |
| Extraction arm diameter (mm) | 32                                   |
| Airflow (m <sup>3</sup> /h)  | 20-45                                |
| Arm length (m)               | 0,85                                 |