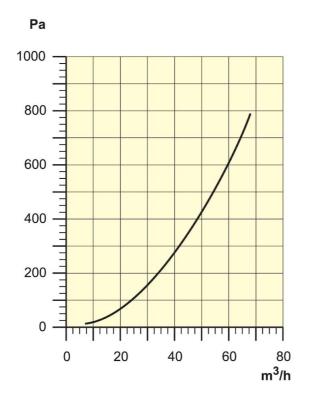

| 48                                   |
| Installation                 | Indoor                               |
| Extraction arm diameter (mm) | 32                                   |
| Airflow (m <sup>3</sup> /h)  | 20-45                                |
| Arm length (m)               | 0,85                                 |

🦀 C E



| Description              | Model    |
|--------------------------|----------|
| FX 32 extraction arm ESD | 70502934 |



|    | Accessory                          | Part No  |
|----|------------------------------------|----------|
| en | Dome hood 1/2 for FX 32 ESD        | 70371807 |
|    | Dome hood 1/1 for FX 32 ESD        | 70371808 |
|    | Table bracket, 75/50/32 Std/ESD/PP | 70371761 |
|    | Wall bracket FX 32 Std/ESD/PP      | 70371760 |





Pressure Drop





Sound Level Distance to measuring point = 1m