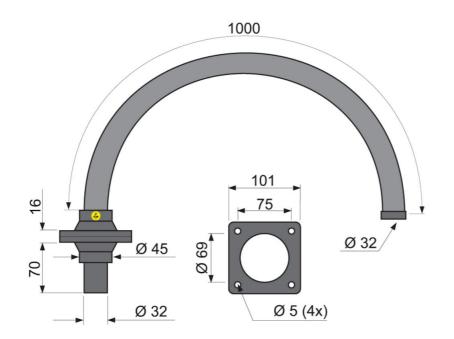

| Product name                 | Bench Top Extraction arm FX32<br>ESD |
|------------------------------|--------------------------------------|
| Noise level (dB(A))          | 48                                   |
| Installation                 | Indoor                               |
| Extraction arm diameter (mm) | 32                                   |
| Airflow (m <sup>3</sup> /h)  | 20-45                                |
| Arm length (m)               | 0,85                                 |