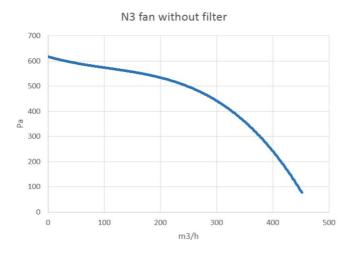

| 70372012 |
| Ţ | FX-Down flow grille FD.                                                                 | 70373527 |
|   | FX-Reducer 45/32 -down flow grille,<br>connect FX Down flow grille FD with D45/32 hose. | 70373605 |
|   | T-conn. 1x125mm, 2x100mm                                                                | 70500526 |
|   | T-conn. 1x125mm, 2x100mm ESD                                                            | 70500529 |
| 0 | Reducer ø125/75mm white                                                                 | 70345401 |
| - | Silencer ESD box, N3 Fan and Filter.                                                    | 70377164 |
|   | Adapter for connecting two N3 filter cartridges                                         | 70332904 |



### Fan N3



Pressure diagram