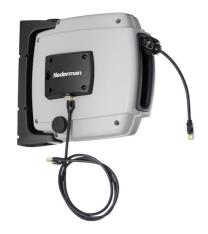

## Data Cable Reel D20

Cable reel with Cat7 Ethernet cable. Durable, safe and with smart design.

A reliable network connection is an essential part of every company's infrastructure. Although a wireless connection is a good complement, for maximum speed, stability and security, a fixed connection is still the best option.

The D20 has been designed to withstand heavy usage in environments such as vehicle workshops, hardware labs, data centers, among others.

- Durable: Made with resistant composite material and high quality components.
- Safe: spring and electronic components properly protected for safe usage and servicing.
- Smart: designed for easy connection of cables.
- Stable: Cat7 ethernet cables gives stability to data transfer.
- Certified: according to Industrial Cable Reel Directive SS-EN 61316.