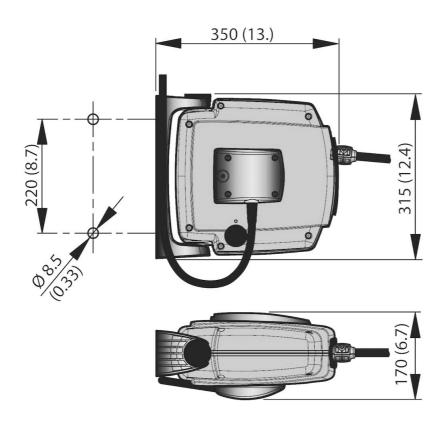

## Data Cable Reel D20

| [image] | Dağıtım kablo uzunluğu (m) | Bağlantı Kablosu, uzunluk | [model]   |
|---------|----------------------------|---------------------------|-----------|
|         | Without                    | Without                   | 30709020  |
|         | 12                         | 1,5                       | 30708020* |