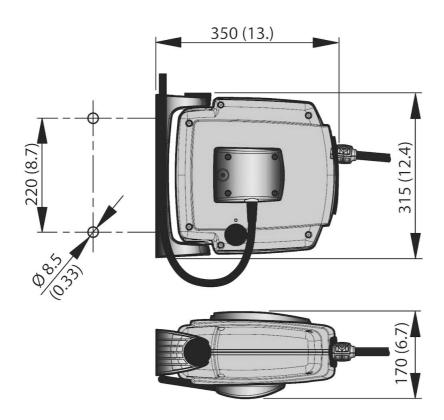

| 品名                       | Data Cable Reel D20        |  |  |
|--------------------------|----------------------------|--|--|
| 材料                       | Impact resistant composite |  |  |
| 媒介                       | 数据/以太网                     |  |  |
| 颜色                       | Grey                       |  |  |
| 重量(公斤)                   | 4,8                        |  |  |
| Distribution cable, type | Cat7, Zwart                |  |  |
| 技术数据声明                   | Max speed 1Gb              |  |  |
| Corrosion resistance     | 标准                         |  |  |
| Electric/Spring driven   | 弹簧驱动                       |  |  |

## Data Cable Reel D20

| [image] | 输送电缆长度(米) | 连接线长度(米) | 产品编号      |
|---------|-----------|----------|-----------|
|         | Without   | Without  | 30709020  |
|         | 12        | 1,5      | 30708020* |