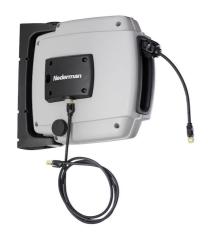

## Data Cable Reel D20

Cable reel with Cat7 Ethernet cable. Durable, safe and with smart design.

A reliable network connection is an essential part of every company's infrastructure. Although a wireless connection is a good complement, for maximum speed, stability and security, a fixed connection is still the best option.

The D20 has been designed to withstand heavy usage in environments such as vehicle workshops, hardware labs, data centers, among others.

Durable: Made with resistant composite material and high quality components.

Safe: spring and electronic components properly protected for safe usage and servicing.

Smart: designed for easy connection of cables.

Stable: Cat7 ethernet cables gives stability to data transfer. Certified: according to Industrial Cable Reel Directive SS–EN 61316.