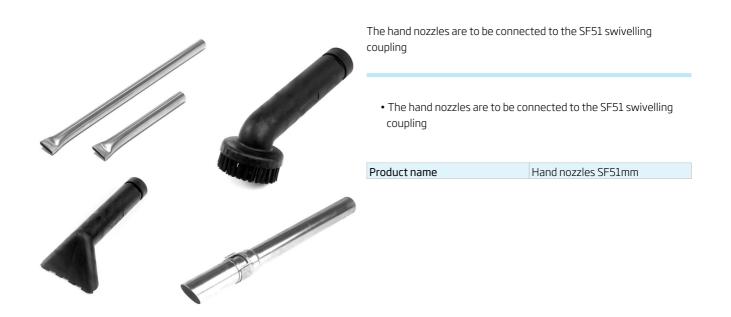

## Hand nozzles SF51mm

## Hand nozzles SF51mm

| [image]  | Description                                              | [model]    |
|----------|----------------------------------------------------------|------------|
|          | Hand nozzle, hard brush Ø90mm, Ø51                       | 43860001*  |
|          | Hand nozzle, soft brush Ø90 mm                           | 43860200*  |
|          | Cone nozzle Length 250 mm, Ø51                           | 43862001** |
|          | Toothed nozzle width 130 mm, Ø51                         | 43861001** |
|          | Scraper nozzle, length: 1000 mm Ø51                      | 43851150** |
|          | Scraper nozzle, length: 500 mm Ø51                       | 43851050** |
|          | Bulk nozzle Length 910 mm, Ø51                           | 43850001*  |
|          | Bulk nozzle for floor with handle length 1200 mm, Ø51 mm | 43850150** |
| <b>?</b> | Pipe nozzle (fits Ø 51 vaccum pipe) for pipes Ø 100      | 43863001   |
| <b>?</b> | Pipe nozzle (fits Ø 51 vaccum pipe) for pipes Ø 200      | 43863100   |
|          | Steel swarf nozzle, Ø50 mm, Silenced inlet               | 40150030** |
|          | Hand suction tool d51 flat                               | 43862004   |