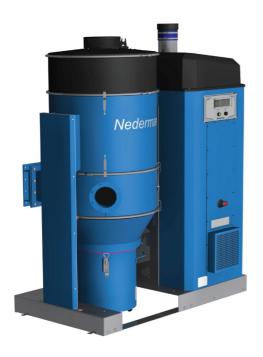

Frequency controlled compact high vacuum dust collector unit to be used for combustible dust applications. Typically 2-10 users.

The FlexPAK DX is a frequency controlled high vacuum dust collector for extraction of combustible dust. FlexPAK DX is suitable for cleaning the workplace, the shop floor and machines. It is also very suitable for on-tool applications. FlexPAK DX regulates the speed of the motor automatically depending on the vacuum demand. Compared to traditional controllers, FlexPAK DX provides an optimal, and well-balanced vacuum according to the need, ensuring energysaving operation. The FlexPAK DX have different running modes to meet specific customer needs. The FlexPAK DX can easily switch between generating as much vacuum as possible, typically for applications with long piping or material transportation, or maintaining a constant vacuum level. There are 2 versions available, FlexPAK DX, equipped with a rupture disc for release of the explosion pressure and flame and FlexPAK DX F2 supplied with a flameless venting system that could be used indoors for some applications. Always reference the use in relation to product explosion properties and the extracted dust.

- Easy to install
- Built in PLC functions
- Low operating cost
- Reliable
- Suitable for a wide range of applications

| None do Produto                     | FlexPAK DX                                    |  |
|-------------------------------------|-----------------------------------------------|--|
| Nível de ruído (dB(A))              | 70                                            |  |
| Classe de proteção                  | IP 42                                         |  |
| Instalação                          | Interior, Exterior                            |  |
| Material                            | C2 according to ISO 12944-2                   |  |
| AAdequado para poeiras combustíveis | True                                          |  |
| Método de limpeza do filtro         | Pulso de ar em contra fluxo                   |  |
| Material reciclável (%)             | 93,6                                          |  |
| Application                         | Granulado, Areia, Fumos,<br>Granalha, Poeira  |  |
| Pressão de serviço (kPa)            | 20-35                                         |  |
| Volume do balde (I)                 | 70                                            |  |
| Máx. caudal (m3/h)                  | 1300                                          |  |
| Área Filtrante (m²)                 | 6                                             |  |
| Frequência (Hz)                     | 50/60                                         |  |
| N° de fases                         | 3                                             |  |
| Tipo de filtro                      | Filtro de velas                               |  |
| Número de elementos filtrantes      | 2                                             |  |
| Material Filtrante                  | Antistatic polyester                          |  |
| Compressed air requirement          | 6-7 bar                                       |  |
| Max vaccum (kPa)                    | 35                                            |  |
| Inlet                               | 150 mm                                        |  |
| Peso (kg)                           | 454                                           |  |
| Nota                                | Filter elements - 2 (main and control filter) |  |