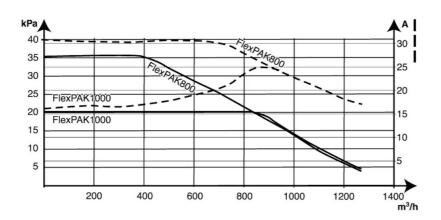

- Easy to install
- Built in PLC functions
- Low operating cost
- Reliable
- Suitable for a wide range of applications

| None do Produto                     | FlexPAK DX                                    |  |
|-------------------------------------|-----------------------------------------------|--|
| Nível de ruído (dB(A))              | 70                                            |  |
| Classe de proteção                  | IP 42                                         |  |
| Instalação                          | Interior, Exterior                            |  |
| Material                            | C2 according to ISO 12944-2                   |  |
| AAdequado para poeiras combustíveis | True                                          |  |
| Método de limpeza do filtro         | Pulso de ar em contra fluxo                   |  |
| Material reciclável (%)             | 93,6                                          |  |
| Application                         | Granulado, Areia, Fumos,<br>Granalha, Poeira  |  |
| Pressão de serviço (kPa)            | 20-35                                         |  |
| Volume do balde (I)                 | 70                                            |  |
| Máx. caudal (m3/h)                  | 1300                                          |  |
| Área Filtrante (m²)                 | 6                                             |  |
| Frequência (Hz)                     | 50/60                                         |  |
| N° de fases                         | 3                                             |  |
| Tipo de filtro                      | Filtro de velas                               |  |
| Número de elementos filtrantes      | 2                                             |  |
| Material Filtrante                  | Antistatic polyester                          |  |
| Compressed air requirement          | 6-7 bar                                       |  |
| Max vaccum (kPa)                    | 35                                            |  |
| Inlet                               | 150 mm                                        |  |
| Peso (kg)                           | 454                                           |  |
| Nota                                | Filter elements - 2 (main and control filter) |  |