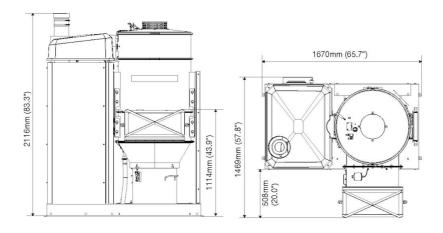

- Easy to install
- Built in PLC functions
- Low operating cost
- Reliable
- Suitable for a wide range of applications

| None do Produto                     | FlexPAK DX                                    |  |
|-------------------------------------|-----------------------------------------------|--|
| Nível de ruído (dB(A))              | 70                                            |  |
| Classe de proteção                  | IP 42                                         |  |
| Instalação                          | Interior, Exterior                            |  |
| Material                            | C2 according to ISO 12944-2                   |  |
| AAdequado para poeiras combustíveis | True                                          |  |
| Método de limpeza do filtro         | Pulso de ar em contra fluxo                   |  |
| Material reciclável (%)             | 93,6                                          |  |
| Application                         | Granulado, Areia, Fumos,<br>Granalha, Poeira  |  |
| Pressão de serviço (kPa)            | 20-35                                         |  |
| Volume do balde (I)                 | 70                                            |  |
| Máx. caudal (m3/h)                  | 1300                                          |  |
| Área Filtrante (m²)                 | 6                                             |  |
| Frequência (Hz)                     | 50/60                                         |  |
| N° de fases                         | 3                                             |  |
| Tipo de filtro                      | Filtro de velas                               |  |
| Número de elementos filtrantes      | 2                                             |  |
| Material Filtrante                  | Antistatic polyester                          |  |
| Compressed air requirement          | 6-7 bar                                       |  |
| Max vaccum (kPa)                    | 35                                            |  |
| Inlet                               | 150 mm                                        |  |
| Peso (kg)                           | 454                                           |  |
| Nota                                | Filter elements - 2 (main and control filter) |  |