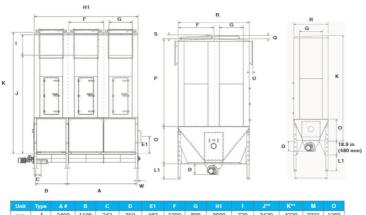

Flange NRSZ4

Flange NRSZ10

 type
 Ar
 B
 C
 D
 E
 F
 C
 H
 I
 O
 F
 M
 O
 P
 C
 H
 S
 O
 W

 E
 2400
 1106
 242
 350
 482
 1200
 3600
 720
 2937
 3740
 1121
 780
 2960
 135
 1200
 115
 150
 47

 J
 2400
 1106
 242
 350
 482
 1200
 800
 720
 2937
 3740
 1121
 780
 2960
 135
 1200
 115
 150
 47

 J
 2400
 1106
 242
 350
 482
 1200
 4220
 231
 1260
 135
 1200
 115
 150
 47

 \* Optional position of outlet/ reg.fan. 800 x 800 or 600 x 600 mm. (L) version: not on door side)
 \*\*\*
 \*\*
 \*\*
 \*\*
 \*\*
 \*\*
 \*\*
 \*\*
 \*\*
 \*\*
 \*\*
 \*\*
 \*\*
 \*\*
 \*\*
 \*\*

All dimensions in mm.

| mm   | J    | 2400   | 1106  | 242  | 350   | 482   | 1200  | 800   | 3600   | 720   | 3420   | 4220   | 2321  |
|------|------|--------|-------|------|-------|-------|-------|-------|--------|-------|--------|--------|-------|
| in   | J    | 94.5   | 45.67 | 9.65 | 13.78 | 18.98 | 47.24 | 31.50 | 141.73 | 28.35 | 134.65 | 166.14 | 91.38 |
| Unit | Туре | P**    |       |      |       |       |       |       |        |       |        |        |       |
| mm   | J    | 2960   | 135   | 2400 | 115   | 150   | 47    |       |        |       |        |        |       |
|      |      | 116.54 | 5.31  | 94.5 | 4.53  | 5.91  | 1.85  | 1     |        |       |        |        |       |