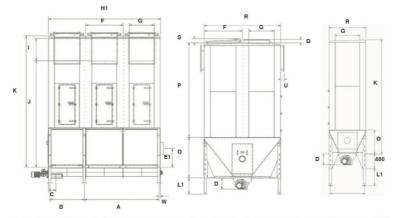

Flange NRSZ4

Flange NRSZ10

 type
 Ar
 B
 C
 D
 E
 F
 C
 H
 I
 O
 F
 M
 O
 P
 C
 H
 S
 O
 W

 E
 2400
 1106
 242
 350
 482
 1200
 3600
 720
 2937
 3740
 1121
 780
 2960
 135
 1200
 115
 150
 47

 J
 2400
 1106
 242
 350
 482
 1200
 800
 720
 2937
 3740
 1121
 780
 2960
 135
 1200
 115
 150
 47

 J
 2400
 1106
 242
 350
 482
 1200
 4220
 231
 1260
 135
 1200
 115
 150
 47

 \* Optional position of outlet/ reg.fan. 800 x 800 or 600 x 600 mm. (L) version: not on door side)
 \*\*\*
 \*\*
 \*\*
 \*\*
 \*\*
 \*\*
 \*\*
 \*\*
 \*\*
 \*\*
 \*\*
 \*\*
 \*\*
 \*\*
 \*\*
 \*\*

| L1 - telesc | opic filter legs |             | Туре               | Weight per Filter length |           |      |           |      |
|-------------|------------------|-------------|--------------------|--------------------------|-----------|------|-----------|------|
| Туре        | Min. Adjust      | Max. Adjust | туре               | module                   | Туре      |      | Туре      |      |
| L= 1196     | 155              | 850         | HJ - over pressure | 567 kg                   | 1 HJ & LJ | 1200 | 1 HE & LE | 1200 |
| L= 1596     | 555              | 1250        | HE - over pressure | 391 kg                   | 2 HJ & LJ | 2400 | 2 HE & LE | 2400 |
| L= 2195     | 1155             | 1850        | HJ - vacuum        | 742 kg                   | 3 HJ & LJ | 3600 | 3 HE & LE | 3600 |
| L=2596      | 1555             | 2250        | HE - vacuum        | 496 kg                   | 4 HJ & LJ | 4800 | 4 HE & LE | 4800 |
|             |                  |             |                    |                          | 5 HJ & LJ | 6000 |           |      |
|             |                  |             |                    |                          | 6 HJ & LJ | 7200 |           |      |

All dimensions in mm.

| mm   | J    | 2400   | 1106  | 242  | 350   | 482   | 1200  | 800   | 3600   | 720   | 3420   | 4220   | 2321  |
|------|------|--------|-------|------|-------|-------|-------|-------|--------|-------|--------|--------|-------|
| in   | J    | 94.5   | 45.67 | 9.65 | 13.78 | 18.98 | 47.24 | 31.50 | 141.73 | 28.35 | 134.65 | 166.14 | 91.38 |
| Unit | Туре | P**    |       |      |       |       |       |       |        |       |        |        |       |
| mm   | J    | 2960   | 135   | 2400 | 115   | 150   | 47    |       |        |       |        |        |       |
|      |      | 116.54 | 5.31  | 94.5 | 4.53  | 5.91  | 1.85  | 1     |        |       |        |        |       |