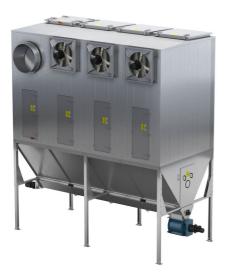

LBR-S SmartFilter with screw conveyor for heavy dust applications

The LBR-S is an advanced, IIoT ready, reverse air baghouse suited for continuous duty applications with medium air volumes and heavy dust loading. The modular filter housing can be scaled based on the required airflow and modules can be field added if additional capacity is required.

Air enters the filter through an inlet module or hopper inlet where the heavy / large dust particles drop out of airstream. The remaining fine particles pass through an array of highly efficient SUPERBAG filters allowing clean air to pass through. As dust accumulates on the filter bags, a regeneration fan located on each filter module blows air in the reverse direction dislodging the collected dust into the hopper where it is evacuated by a screw conveyor into a container or variety of material handling systems.

The LBR SmartFilter features the Insight Control Panel offering complete control of the filter and system accessories. Sensors located throughout the system monitor and collect critical operational data for the local controls and can be connected to the Nederman cloud based IIoT platform for remote monitoring and system data analytics.