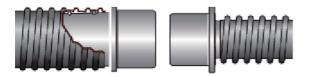

# High Vacuum hose Couplers

Easy connection and disconnection of vacuum hoses.

The hose coupler system is available in a wide range to suit most hose diameters commonly used. The couplers are made from electrically conductive plastic material and are available in two diameters of the tapered coupler section 40 and 50 mm. Using the couplers makes it very easy to connect/disconnect the vacuum hose simply by turning-pushing or turning-pulling. 50 mm couplings fit directly into the flap valve KV50 and automatic valve TAV50. To connect 40 mm couplers to either 50 mm couplers or to the above mentioned valves an adapter is used.