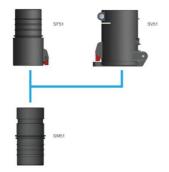

# High Vacuum hose Couplers

Hose coupling system 40 and 50

Hose couplers Dia 51 mm, swivelling