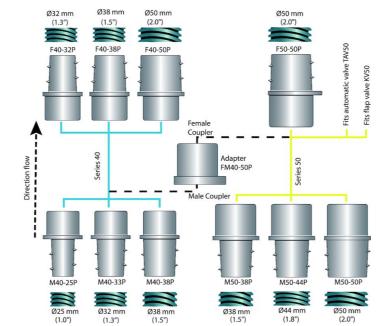

# High Vacuum hose Couplers

Easy connection and disconnection of vacuum hoses.

The hose coupler system is available in a wide range to suit most hose diameters commonly used. The couplers are made from electrically conductive plastic material and are available in two diameters of the tapered coupler section 40 and 50 mm. Using the couplers makes it very easy to connect/disconnect the vacuum hose simply by turning-pushing or turning-pulling. 50 mm couplings fit directly into the flap valve KV50 and automatic valve TAV50. To connect 40 mm couplers to either 50 mm couplers or to the above mentioned valves an adapter is used.