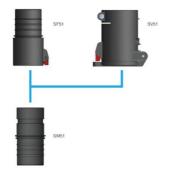

#### High Vacuum Hose Couplers

Hose coupling system 40 and 50

Hose couplers Dia 51 mm, swivelling