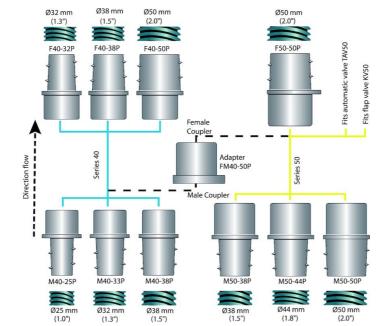

# High Vacuum Hose Couplers

Easy connection and disconnection of vacuum hoses.

The hose coupler system is available in a wide range to suit most hose diameters commonly used. The couplers are made from electrically conductive plastic material and are available in two diameters of the tapered coupler section 40 and 50 mm. Using the couplers makes it very easy to connect/disconnect the vacuum hose simply by turning-pushing or turning-pulling. 50 mm couplings fit directly into the flap valve KV50 and automatic valve TAV50. To connect 40 mm couplers to either 50 mm couplers or to the above mentioned valves an adapter is used.

#### High Vacuum Hose Couplers

Hose coupling system 40 and 50

Hose couplers Dia 51 mm, swivelling