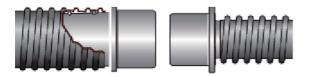

# High Vacuum Hose Couplers

Easy connection and disconnection of vacuum hoses.

The hose coupler system is available in a wide range to suit most hose diameters commonly used. The couplers are made from electrically conductive plastic material and are available in two diameters of the tapered coupler section 40 and 50 mm. Using the couplers makes it very easy to connect/disconnect the vacuum hose simply by turning-pushing or turning-pulling. 50 mm couplings fit directly into the flap valve KV50 and automatic valve TAV50. To connect 40 mm couplers to either 50 mm couplers or to the above mentioned valves an adapter is used.