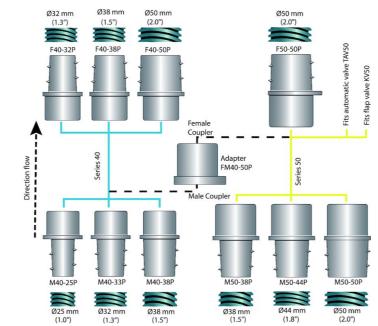

# High Vacuum hose Couplers

Easy connection and disconnection of vacuum hoses.

The hose coupler system is available in a wide range to suit most hose diameters commonly used. The couplers are made from electrically conductive plastic material and are available in two diameters of the tapered coupler section 40 and 50 mm. Using the couplers makes it very easy to connect/disconnect the vacuum hose simply by turning-pushing or turning-pulling. 50 mm couplings fit directly into the flap valve KV50 and automatic valve TAV50. To connect 40 mm couplers to either 50 mm couplers or to the above mentioned valves an adapter is used.

# High Vacuum hose Couplers

Hose coupling system 40 and 50

Hose couplers Dia 51 mm, swivelling