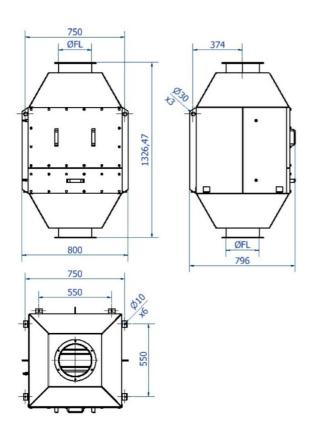

The housing is made of a welded steel structure painted in blue paint RAL 5009.

The safety filter is equipped with H13 class filter cartridges according to EN 1822 which are mounted in frames and tightly closed by bolted doors. The flanges are standardized FL flanges.

• Can be mounted both horizontally and vertically

| Název produktu              | Safety Filter          |  |
|-----------------------------|------------------------|--|
| Instalace                   | Vnější, Vnitřní        |  |
| Materiál                    | Painted steel RAL 5009 |  |
| Filtrační plocha (m²)       | 22-44                  |  |
| Kapacita (max. průtok m3/h) | 2700-5400              |  |
| Pracovní teplota            | Max. 80°C              |  |
| Connection                  | FL                     |  |
| Ujasnění technických údajů  |                        |  |