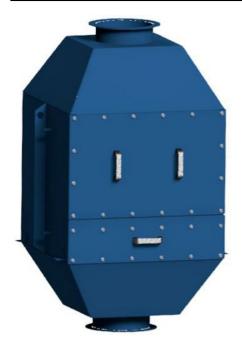

The safety filter is designed as an absolute filter used for air filtration in ventilation duct systems.

The safety filter is typically used in high vacuum application and is positioned between the filter and the fan to protect the fan against larger particles.

The housing is made of a welded steel structure painted in blue paint RAL 5009.

The safety filter is equipped with H13 class filter cartridges according to EN 1822 which are mounted in frames and tightly closed by bolted doors. The flanges are standardized FL flanges.