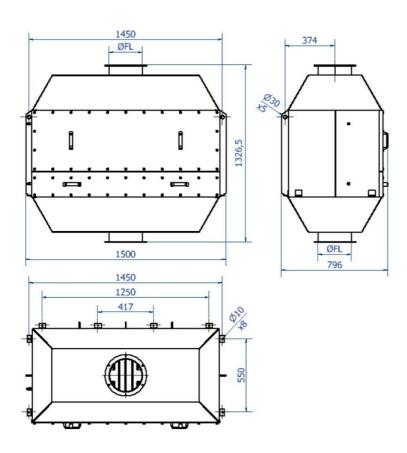

The housing is made of a welded steel structure painted in blue paint RAL 5009.

The safety filter is equipped with H13 class filter cartridges according to EN 1822 which are mounted in frames and tightly closed by bolted doors. The flanges are standardized FL flanges.

• Can be mounted both horizontally and vertically

| Název produktu              | Safety Filter          |  |
|-----------------------------|------------------------|--|
| Instalace                   | Vnější, Vnitřní        |  |
| Materiál                    | Painted steel RAL 5009 |  |
| Filtrační plocha (m²)       | 22-44                  |  |
| Kapacita (max. průtok m3/h) | 2700-5400              |  |
| Pracovní teplota            | Max. 80°C              |  |
| Connection                  | FL                     |  |
| Ujasnění technických údajů  |                        |  |