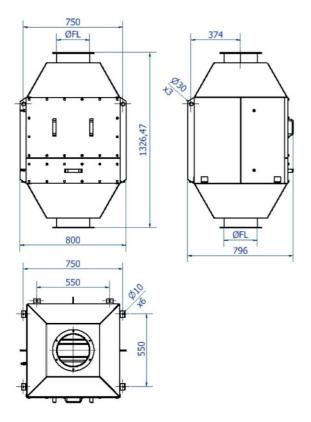

The housing is made of a welded steel structure painted in blue paint RAL 5009.

The safety filter is equipped with H13 class filter cartridges according to EN 1822 which are mounted in frames and tightly closed by bolted doors. The flanges are standardized FL flanges.

• Can be mounted both horizontally and vertically

| Produktname                          | Safety Filter          |  |
|--------------------------------------|------------------------|--|
| Installation                         | im Freien, im Gebäude  |  |
| Material                             | Painted steel RAL 5009 |  |
| Filterfläche (m²)                    | 22-44                  |  |
| Kapazität (Max Volumenstrom<br>m3/h) | 2700-5400              |  |
| Betriebstemperatur                   | Max. 80°C              |  |
| Connection                           | FL                     |  |
| Erklärung zu technischen Daten       |                        |  |