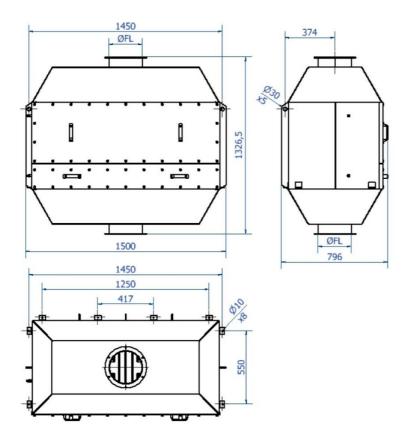

The housing is made of a welded steel structure painted in blue paint RAL 5009.

The safety filter is equipped with H13 class filter cartridges according to EN 1822 which are mounted in frames and tightly closed by bolted doors. The flanges are standardized FL flanges.

• Can be mounted both horizontally and vertically

| Produktname                          | Safety Filter          |  |
|--------------------------------------|------------------------|--|
| Installation                         | im Freien, im Gebäude  |  |
| Material                             | Painted steel RAL 5009 |  |
| Filterfläche (m²)                    | 22-44                  |  |
| Kapazität (Max Volumenstrom<br>m3/h) | 2700-5400              |  |
| Betriebstemperatur                   | Max. 80°C              |  |
| Connection                           | FL                     |  |
| Erklärung zu technischen Daten       |                        |  |