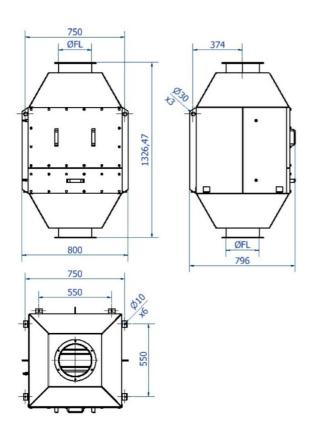

The housing is made of a welded steel structure painted in blue paint RAL 5009.

The safety filter is equipped with H13 class filter cartridges according to EN 1822 which are mounted in frames and tightly closed by bolted doors. The flanges are standardized FL flanges.

• Can be mounted both horizontally and vertically

| Product naam                             | Safety Filter          |  |
|------------------------------------------|------------------------|--|
| Installatie                              | Buiten, Binnen         |  |
| Materiaal                                | Painted steel RAL 5009 |  |
| Filteroppervlakte (m²)                   | 22-44                  |  |
| Capaciteit (max. luchtstroom m³ per uur) | 2700-5400              |  |
| Temperatuurbereik                        | Max. 80°C              |  |
| Connection                               | FL                     |  |
| Toelichting van technische gegevens      |                        |  |

| Diameter (mm) | Pressure drop (Pa)                                     | Model   |
|---------------|--------------------------------------------------------|---------|
| 180           | Initial pressure drop = 275; Final pressure drop = 650 | 7943077 |
| 200           | Initial pressure drop = 275; Final pressure drop = 650 | 7943078 |
| 250           | Initial pressure drop = 275; Final pressure drop = 650 | 5512640 |
| 250           | Initial pressure drop = 275; Final pressure drop = 650 | 5512688 |
| 315           | Initial pressure drop = 275; Final pressure drop = 650 | 7943079 |
| 355           | Initial pressure drop = 275; Final pressure drop = 650 | 7943080 |