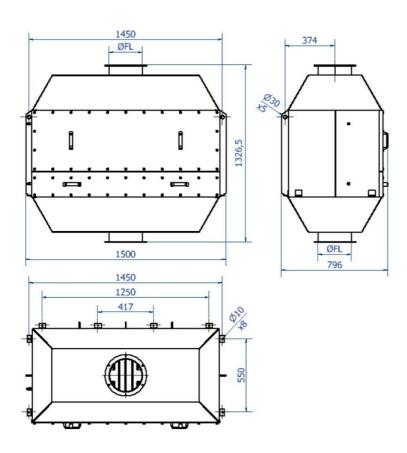

The housing is made of a welded steel structure painted in blue paint RAL 5009.

The safety filter is equipped with H13 class filter cartridges according to EN 1822 which are mounted in frames and tightly closed by bolted doors. The flanges are standardized FL flanges.

• Can be mounted both horizontally and vertically

| Product naam                             | Safety Filter          |  |
|------------------------------------------|------------------------|--|
| Installatie                              | Buiten, Binnen         |  |
| Materiaal                                | Painted steel RAL 5009 |  |
| Filteroppervlakte (m²)                   | 22-44                  |  |
| Capaciteit (max. luchtstroom m³ per uur) | 2700-5400              |  |
| Temperatuurbereik                        | Max. 80°C              |  |
| Connection                               | FL                     |  |
| Toelichting van technische gegevens      |                        |  |

| Diameter (mm) | Pressure drop (Pa)                                     | Model   |
|---------------|--------------------------------------------------------|---------|
| 180           | Initial pressure drop = 275; Final pressure drop = 650 | 7943077 |
| 200           | Initial pressure drop = 275; Final pressure drop = 650 | 7943078 |
| 250           | Initial pressure drop = 275; Final pressure drop = 650 | 5512640 |
| 250           | Initial pressure drop = 275; Final pressure drop = 650 | 5512688 |
| 315           | Initial pressure drop = 275; Final pressure drop = 650 | 7943079 |
| 355           | Initial pressure drop = 275; Final pressure drop = 650 | 7943080 |