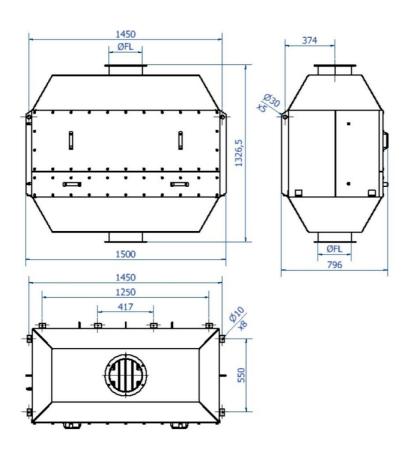

The housing is made of a welded steel structure painted in blue paint RAL 5009.

The safety filter is equipped with H13 class filter cartridges according to EN 1822 which are mounted in frames and tightly closed by bolted doors. The flanges are standardized FL flanges.

• Can be mounted both horizontally and vertically

| Nazwa produktu                            | Safety Filter          |  |
|-------------------------------------------|------------------------|--|
| Instalacja                                | na zewnątrz, wewnątrz  |  |
| Materiał                                  | Painted steel RAL 5009 |  |
| Powierzchnia filtracyjna (m²)             | 22-44                  |  |
| Pojemność (maks. przepływ powietrza m3/h) | 2700-5400              |  |
| Operating Temperature                     | Max. 80°C              |  |
| Połączenie                                | FL                     |  |
| Wyjaśnienie do danych<br>technicznych     |                        |  |