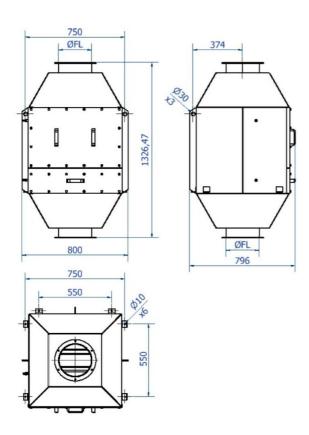

The housing is made of a welded steel structure painted in blue paint RAL 5009.

The safety filter is equipped with H13 class filter cartridges according to EN 1822 which are mounted in frames and tightly closed by bolted doors. The flanges are standardized FL flanges.

• Can be mounted both horizontally and vertically

| Nazwa produktu                            | Safety Filter          |  |
|-------------------------------------------|------------------------|--|
| Instalacja                                | na zewnątrz, wewnątrz  |  |
| Materiał                                  | Painted steel RAL 5009 |  |
| Powierzchnia filtracyjna (m²)             | 22-44                  |  |
| Pojemność (maks. przepływ powietrza m3/h) | 2700-5400              |  |
| Operating Temperature                     | Max. 80°C              |  |
| Połączenie                                | FL                     |  |
| Wyjaśnienie do danych<br>technicznych     |                        |  |