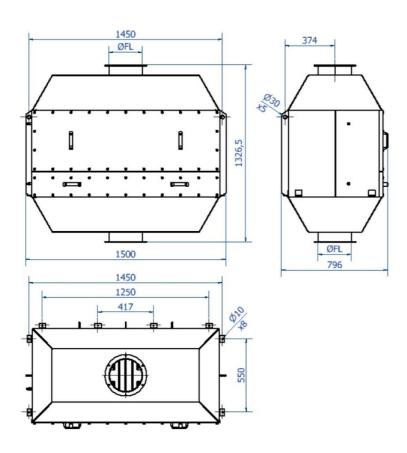

The housing is made of a welded steel structure painted in blue paint RAL 5009.

The safety filter is equipped with H13 class filter cartridges according to EN 1822 which are mounted in frames and tightly closed by bolted doors. The flanges are standardized FL flanges.

• Can be mounted both horizontally and vertically

| Produkt namn                   | Safety Filter          |  |
|--------------------------------|------------------------|--|
| Installation                   | Utomhus, Inomhus       |  |
| Material                       | Painted steel RAL 5009 |  |
| Filterarea (m²)                | 22-44                  |  |
| Kapacitet (max luftflöde m3/h) | 2700-5400              |  |
| Temperaturområde               | Max. 80°C              |  |
| Anslutning                     | FL                     |  |
| Observera                      |                        |  |