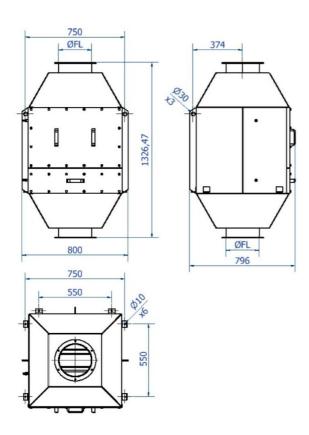

The housing is made of a welded steel structure painted in blue paint RAL 5009.

The safety filter is equipped with H13 class filter cartridges according to EN 1822 which are mounted in frames and tightly closed by bolted doors. The flanges are standardized FL flanges.

• Can be mounted both horizontally and vertically

| Produkt namn                   | Safety Filter          |  |
|--------------------------------|------------------------|--|
| Installation                   | Utomhus, Inomhus       |  |
| Material                       | Painted steel RAL 5009 |  |
| Filterarea (m²)                | 22-44                  |  |
| Kapacitet (max luftflöde m3/h) | 2700-5400              |  |
| Temperaturområde               | Max. 80°C              |  |
| Anslutning                     | FL                     |  |
| Observera                      |                        |  |