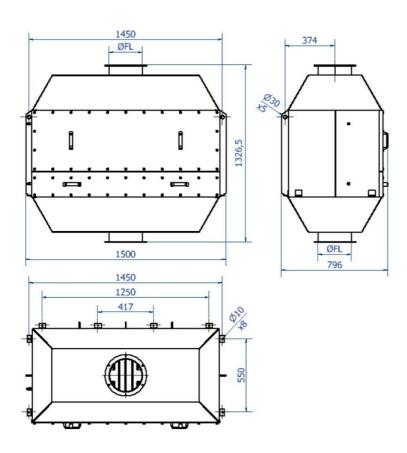

The housing is made of a welded steel structure painted in blue paint RAL 5009.

The safety filter is equipped with H13 class filter cartridges according to EN 1822 which are mounted in frames and tightly closed by bolted doors. The flanges are standardized FL flanges.

• Can be mounted both horizontally and vertically

| Medya                            | Safety Filter          |  |
|----------------------------------|------------------------|--|
| Kurulum                          | [Outdoor], [Indoor]    |  |
| Materyal                         | Painted steel RAL 5009 |  |
| Filitre alanı (m²)               | 22-44                  |  |
| Kapasite(maks. Hava debisi m3/h) | 2700-5400              |  |
| Operating Temperature            | Max. 80°C              |  |
| Connection                       | FL                     |  |
| Teknik bilgi onayı               |                        |  |