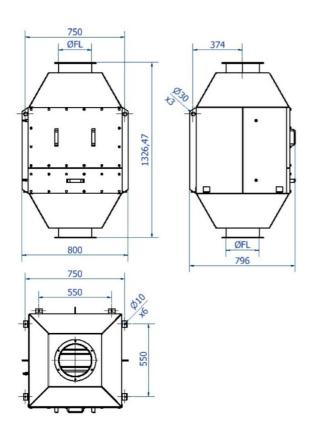

The housing is made of a welded steel structure painted in blue paint RAL 5009.

The safety filter is equipped with H13 class filter cartridges according to EN 1822 which are mounted in frames and tightly closed by bolted doors. The flanges are standardized FL flanges.

• Can be mounted both horizontally and vertically

| Medya                            | Safety Filter          |  |
|----------------------------------|------------------------|--|
| Kurulum                          | [Outdoor], [Indoor]    |  |
| Materyal                         | Painted steel RAL 5009 |  |
| Filitre alanı (m²)               | 22-44                  |  |
| Kapasite(maks. Hava debisi m3/h) | 2700-5400              |  |
| Operating Temperature            | Max. 80°C              |  |
| Connection                       | FL                     |  |
| Teknik bilgi onayı               |                        |  |