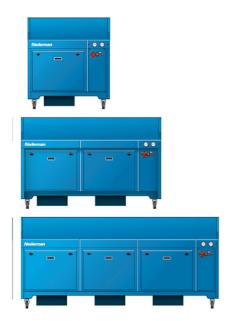

A self-contained downdraft table used for extraction and filtering of dust and odour.

The Nederman Filterbench Carbon range of downdraught benches are designed to control airborne particulate and odour arising from gluing, de-greasing, painting and similar applications. The FilterBench Carbon is available in three different sizes. Easy to use and always with extraction at hand. The FilterBench Carbon should not be used in an environment with danger of explosions or for dust in explosive concentrations. The FilterBench should not be used for hot or spark generating processes such as welding fumes or metal grinding.

| Bilde | Navn på datablad                    | Max airflow (m³/h) | Vekt (kg) | Kraft (kW) | Model    |
|-------|-------------------------------------|--------------------|-----------|------------|----------|
|       | FilterBench 23, with carbon filter  | 2300               | 230       | 0,5        | 73000119 |
|       | FilterBench 23S, with Carbon filter | 2300               | 280       | 0,5        | 73000538 |
|       | FilterBench 46, with carbon filter  | 4600               | 340       | 1          | 73000120 |
|       | FilterBench 69, with carbon filter  | 6900               | 470       | 1,5        | 73000121 |