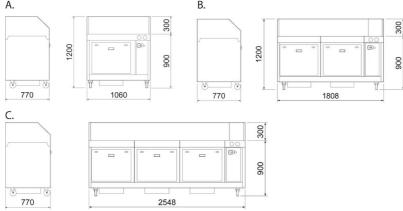

| Bilde | Navn på datablad                    | Max airflow (m³/h) | Vekt (kg) | Kraft (kW) | Model    |
|-------|-------------------------------------|--------------------|-----------|------------|----------|
|       | FilterBench 23, with carbon filter  | 2300               | 230       | 0,5        | 73000119 |
|       | FilterBench 23S, with Carbon filter | 2300               | 280       | 0,5        | 73000538 |
|       | FilterBench 46, with carbon filter  | 4600               | 340       | 1          | 73000120 |
|       | FilterBench 69, with carbon filter  | 6900               | 470       | 1,5        | 73000121 |