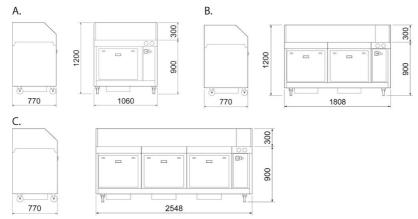

A: FilterBench 23 B: FilterBench 46 C:FilterBench 69

气 粉

| [image] | 产品名称                                | Max airflow (m/h) | 重量(公斤) | 功率 (kW) | 产品编号     |
|---------|-------------------------------------|-------------------|--------|---------|----------|
|         | FilterBench 23, with carbon filter  | 2300              | 230    | 0,5     | 73000119 |
|         | FilterBench 23S, with Carbon filter | 2300              | 280    | 0,5     | 73000538 |
|         | FilterBench 46, with carbon filter  | 4600              | 340    | 1       | 73000120 |
|         | FilterBench 69, with carbon filter  | 6900              | 470    | 1,5     | 73000121 |