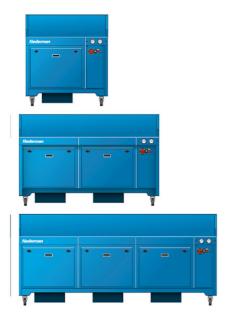

A self-contained downdraft table used for extraction and filtering of dust and odour.

The Nederman Filterbench Carbon range of downdraught benches are designed to control airborne particulate and odour arising from gluing, de–greasing, painting and similar applications. The FilterBench Carbon is available in three different sizes. Easy to use and always with extraction at hand. The FilterBench Carbon should not be used in an environment with danger of explosions or for dust in explosive concentrations. The FilterBench should not be used for hot or spark generating processes such as welding fumes or metal grinding.

气 粉

| [image] | 产品名称                                | Max airflow (m/h) | 重量(公斤) | 功率 (kW) | 产品编号     |
|---------|-------------------------------------|-------------------|--------|---------|----------|
|         | FilterBench 23, with carbon filter  | 2300              | 230    | 0,5     | 73000119 |
|         | FilterBench 23S, with Carbon filter | 2300              | 280    | 0,5     | 73000538 |
|         | FilterBench 46, with carbon filter  | 4600              | 340    | 1       | 73000120 |
|         | FilterBench 69, with carbon filter  | 6900              | 470    | 1,5     | 73000121 |