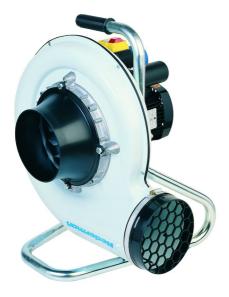

## Fan N24 Portable Fan

Nederman portable Fans are simple and powerful ventilation units for service, repairs and other temporary work. Ideal as an extractor for welding fumes, steam, dust or for providing fresh air during work in confined and enclosed spaces. A compact and easy-to-use fan with inlet and outlet connections, makes a flexible and versatile unit with a wide range of applications.

- Compact
- Easy to use
- Stand included, wheel set as accessory
- On/off switch and motor protector

included

| Product name               | Fan N24 Portable Fan                                   |  |
|----------------------------|--------------------------------------------------------|--|
| Noise level (dB(A))        | 61 at 1200 m3/h                                        |  |
| Installation               | [Indoor], [Outdoor]                                    |  |
| Material                   | Galvanised sheet steel<br>Impeller: Die cast aluminium |  |
| Airflow (CFM)              | 883                                                    |  |
| Capacity (max airflow cfm) | 900                                                    |  |
| Power Voltage (V)          | 120                                                    |  |
| Frequency (Hz)             | 60                                                     |  |
| No of phases               | 1                                                      |  |
| Electric plug              | [us]                                                   |  |
| Amperage (A)               | 5,7                                                    |  |
| Weight (lbs)               | 37                                                     |  |
| Power (Hp)                 | 1.0 (0.75 Kw)                                          |  |