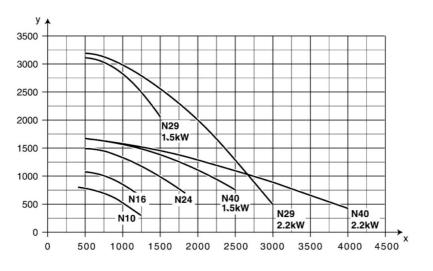

|  |
| Power (Hp)                 | 1.0 (0.75 Kw)                                          |  |

CE



## Fan N24 Portable Fan

| Description                                 | [model]  |
|---------------------------------------------|----------|
| Portable Fan N24, with NEMA 5-15 power plug | 14512422 |



## Fan N24 Portable Fan

| [accessory]                          | [partno] |
|--------------------------------------|----------|
| Hose and nozzle kit for portable fan | 14346590 |
| Wheels set for portable fan N16/N24  | 14371707 |
| PVC hose. Ø100mm. I=5m               | 10500427 |
| PVC-hose. Ø125mm. I=5m.              | 10500527 |
| PVC-hose. Ø150mm. I=5m.              | 10500627 |
| PVC-hose Ø 160mm. I=5m               | 10511026 |

# Nederman

## Fan N24 Portable Fan



X: airflow, m³/h Y: static pressure Pa