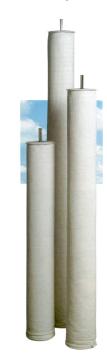

### The Superbag

#### Efficiency and low energy consumption

The Superbag is a polyester filter bag. A patented weaving technique in tubular format gives the filter bag a surface which can cope with varying dust loads and with virtually any type of dust. Better filtering efficiency is achieved with this unique filter media which provides low pressure drop, and low energy consumption.

### Strength and durability

The special shape of the SUPERBAG helps to ensure that the high efficiency and effectiveness of the NFP filter system is maintained even after long periods of operation. The durability is the result of the patented construction , strong polyester fiber and seamless body. These features also help make cleaning of the filter bag very easy.