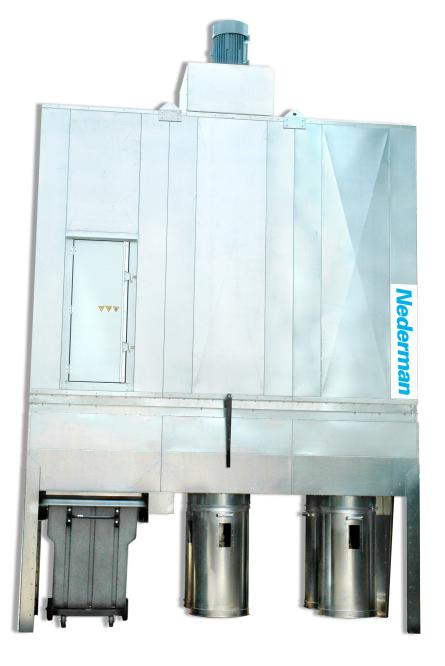

## **Negative Pressure NFP Filter**

#### **Features:**

- Negative pressure
- Fan on clean air side
- Mechanical shaker
- Optional tip bin or barrels

### **Tip bin Features:**

- Holds 1 cubic yard of dust.
- Double the capacity of barrels
- Easy to remove and insert
- Wheels for easy movement
- Easy emptying
- View dust load through viewing window