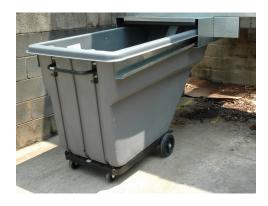

### **Tip bin Features:**

- Holds 1 cubic yard of dust.
- Double the capacity of barrels
- Easy to remove and insert
- Wheels for easy movement
- Easy emptying
- View dust load through viewing window